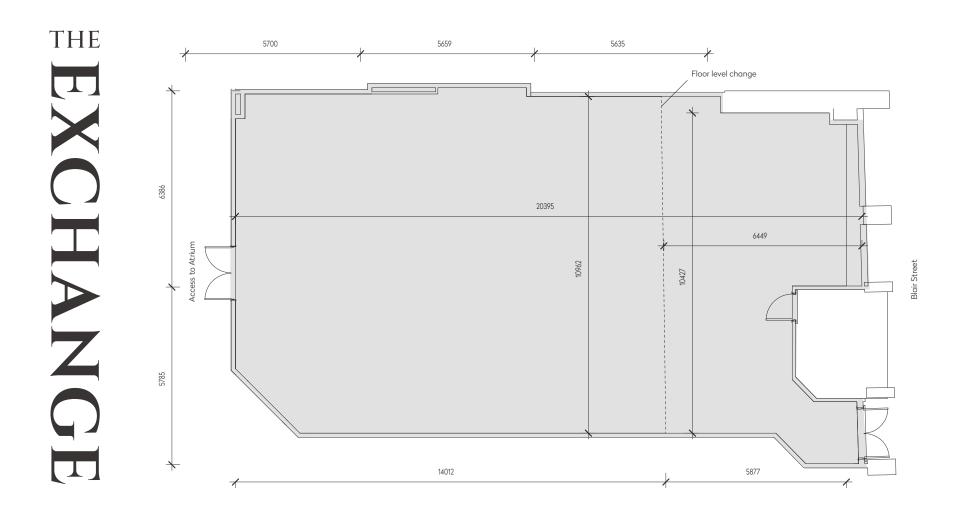

## GROUND FLOOR 20 BLAIR STREET

**Leasing enquiries:** jo@willisbond.co.nz 021 444 125

- 227m<sup>2</sup> character tenancy
- Potential to licence part of the adjoining atrium
- 4m high stud
- Suitable for retail or hospitality
- Iconic heritage building
- Seismically strengthened to 80% NBS
- Blair Street frontage
- Hardwood flooring to upper level

- Easy walking distance to Courtenay Place and waterfront
- Established retail and hospitality in the building
- Bare shell ready for tenant fit-out

\*Alterations to base build can be made to suit tenant fit-out requirements, subject to commercial terms.